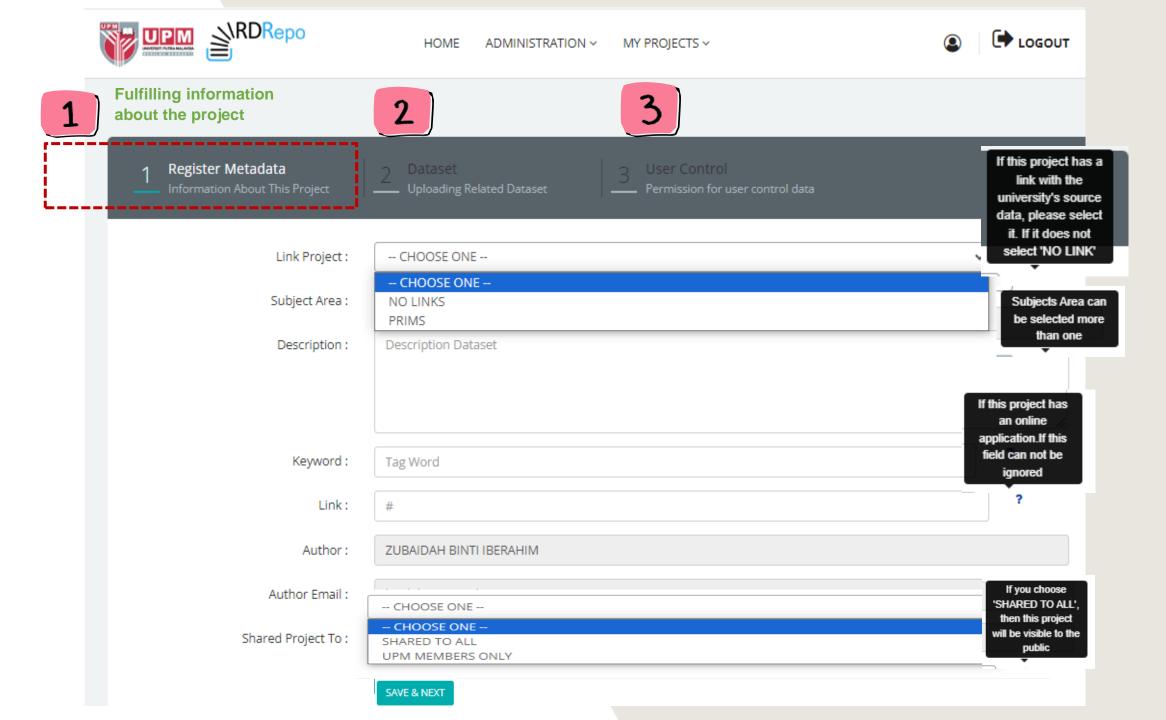

## 1. Register metadata (fulfilling information about the project)

-- CHOOSE ONE --

-- CHOOSE ONE --

- CHOOSE ONE --SHARED TO ALL

ONLY ME

YES

NO

UPM MEMBERS ONLY

-- CHOOSE ONE --