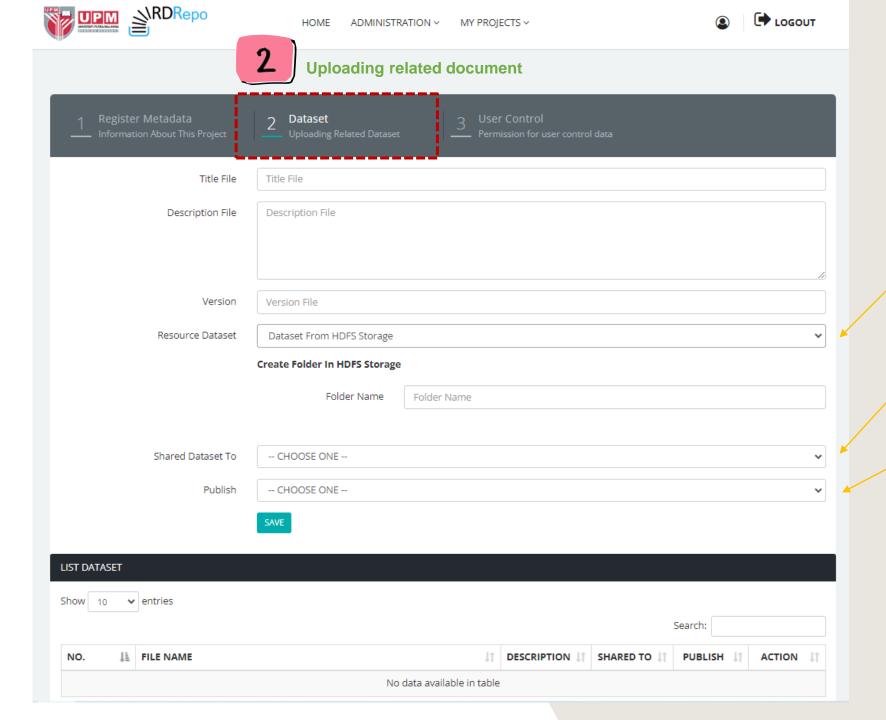

#### 2. Dataset

(Uploading related document)

Dataset From HDFS Storage

Dataset From External System