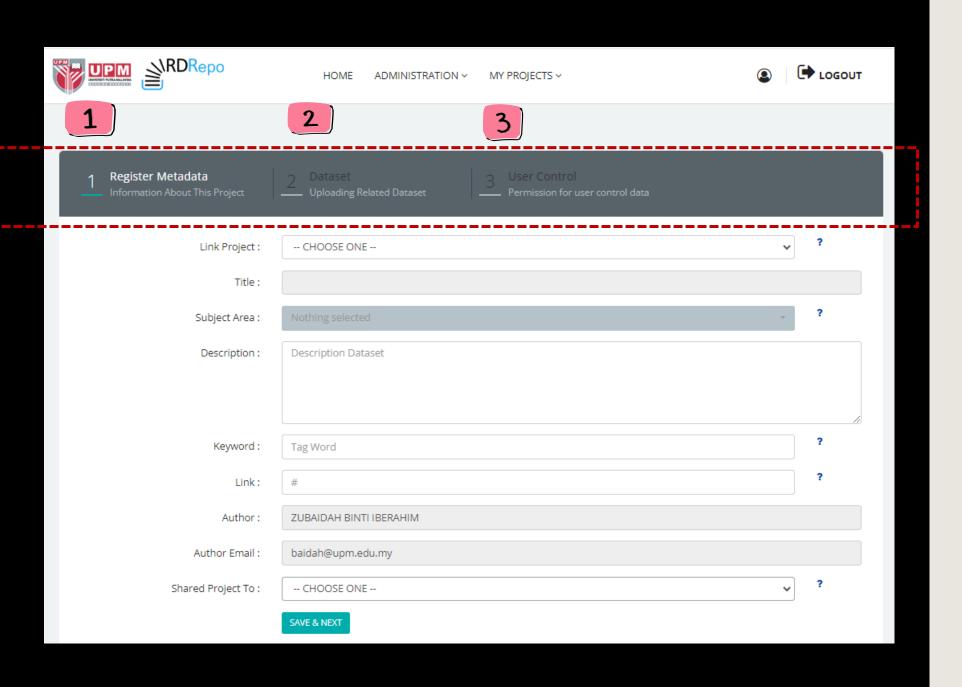

## It's a three-step process, involving:

## 1. Register metadata (fulfilling information about the project)

#### 2. Dataset

(Uploading related document)

### 3. User control

(Permission for user control data, if related)

Choose

storage

Choose
Dataset
from HDFS
storage

Finally, choose

Yes & Save

-- CHOOSE ONE --