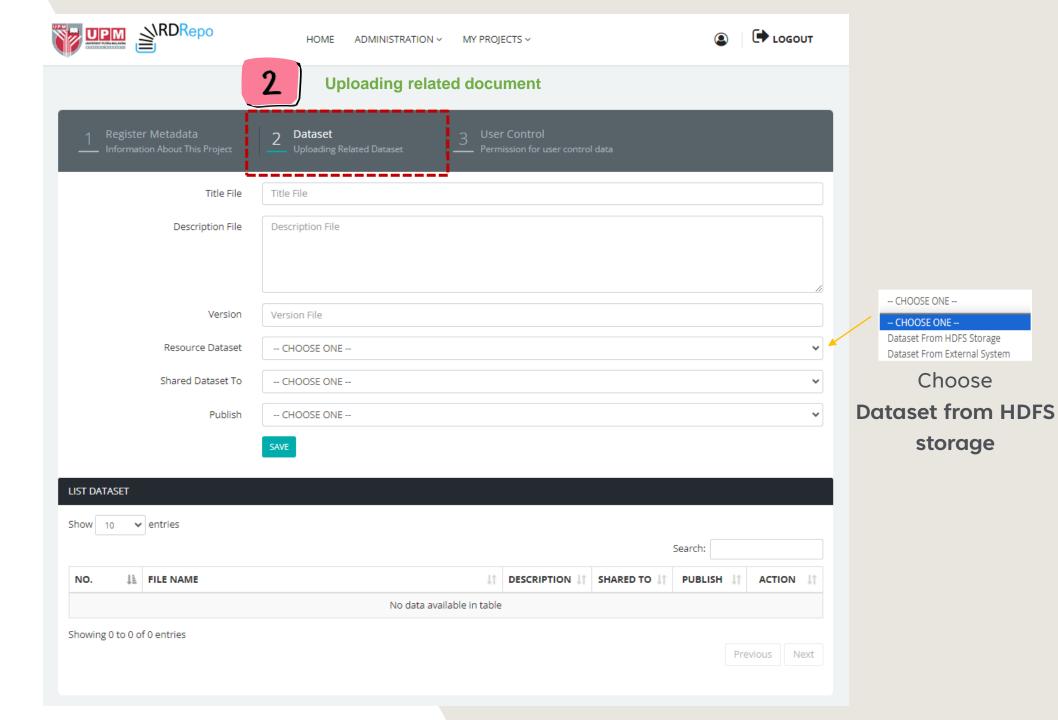

#### 2. Dataset

(Uploading related document)

Dataset From HDFS Storage

Dataset From External System