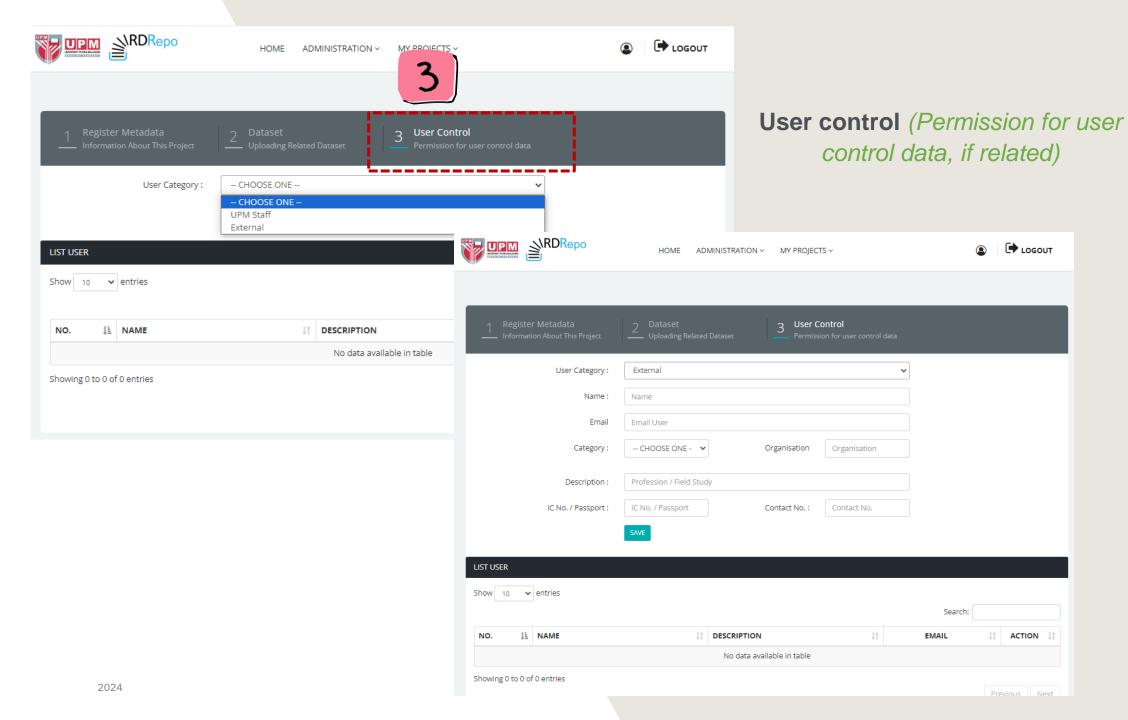

### 3. User control

(Permission for user control data, if related)

Choose

storage

Choose
Dataset
from HDFS
storage

Finally, choose

Yes & Save

-- CHOOSE ONE --