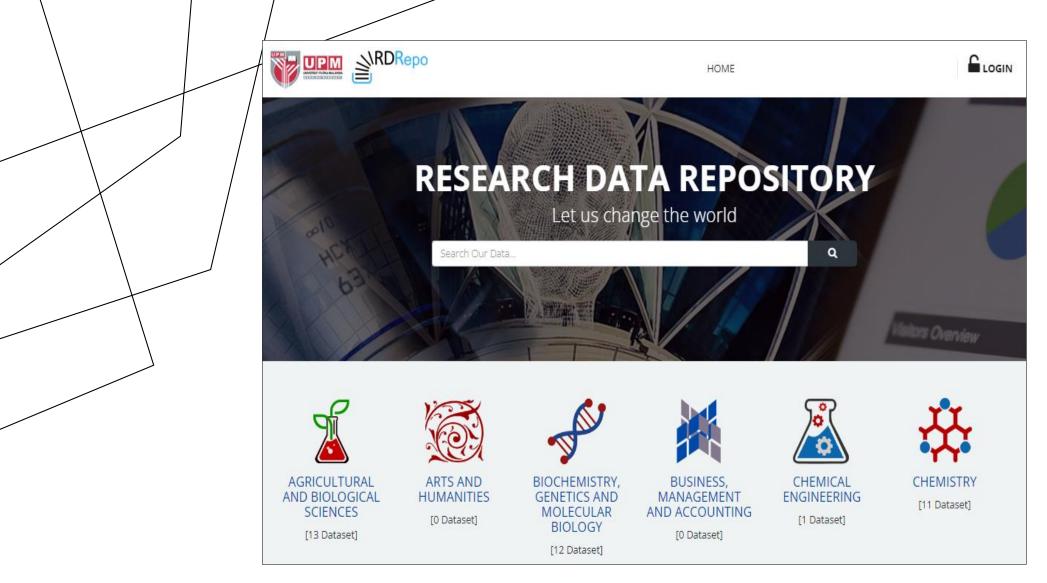

## HOW TO ACCESS UPM RESEARCH DATA REPOSITORY?

Go to: http://putrarepo.upm.edu.my/action.do

### Log in using UPMID

HOME

1 Go to:

AGRICULTURAL

AND BIOLOGICAL

SCIENCES

[13 Dataset]

http://putrarepo.upm.edu.my/action.do

ARTS AND

HUMANITIES

[0 Dataset]

LOGIN

# HOW TO DEPOSIT RESEARCH DATA IN UPM RESEARCH DATA REPOSITORY?

BIOCHEMISTRY,

**GENETICS AND** 

MOLECULAR

BIOLOGY

[12 Dataset]

BUSINESS,

MANAGEMENT

AND ACCOUNTING

[0 Dataset]