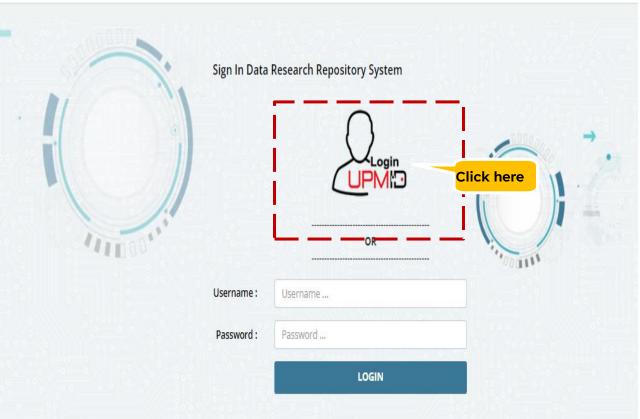

### Log in using UPMID

HOME

1 Go to:

AGRICULTURAL

AND BIOLOGICAL

SCIENCES

[13 Dataset]

http://putrarepo.upm.edu.my/action.do