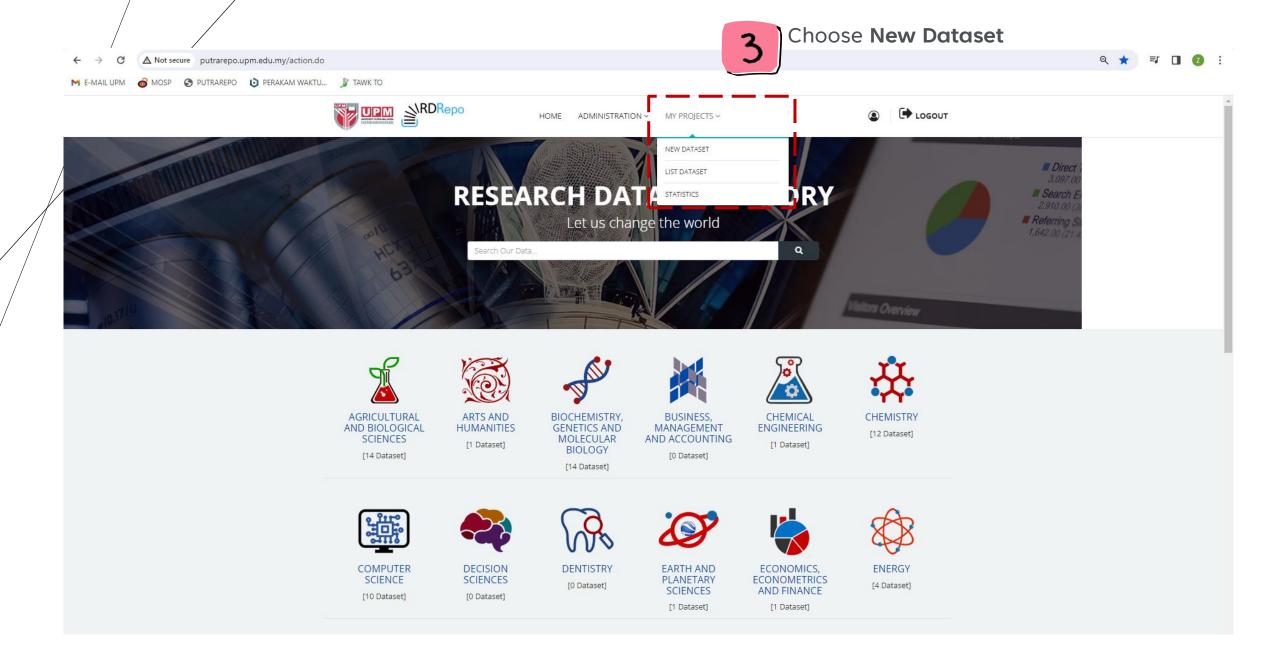

# HOW TO DEPOSIT RESEARCH DATA IN UPM RESEARCH DATA REPOSITORY?

BIOCHEMISTRY,

**GENETICS AND** 

MOLECULAR

BIOLOGY

[12 Dataset]

BUSINESS,

MANAGEMENT