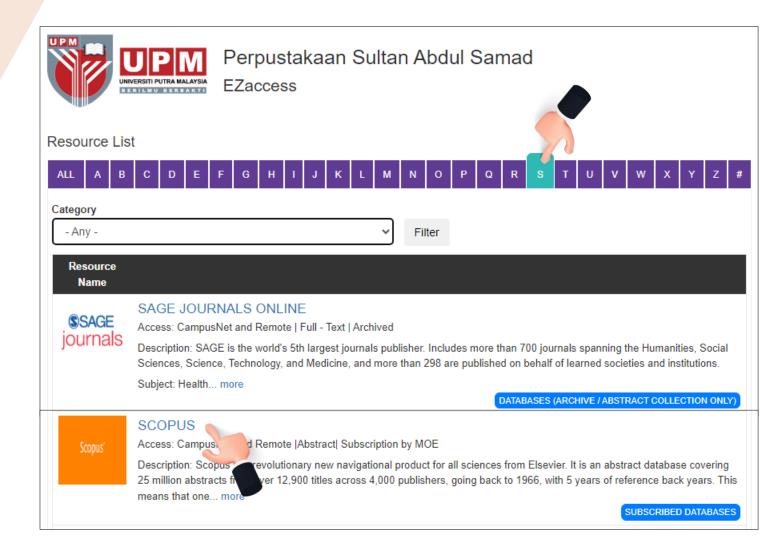

#### Go to lib.upm.edu.my

- Click letter 'S' to search Scopus
- Click on Scopus from the journal title list