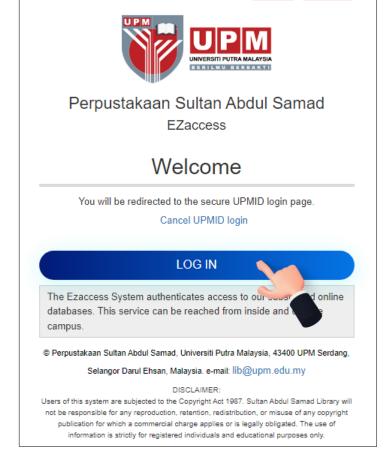

Research and Information Services Division

### WHAT IS SCOPUS?





#### Scopus

SCOPUS is a revolutionary new navigational product

for all sciences from Elsevier. It is an abstract database covering 25 million abstracts from over 12,900 titles across 4,000 publishers, going back to 1966, with 5 years of reference back years. This means that one can obtain details whether a particular article in the database has been cited and details of the citing article. Scopus also offers powerful and innovative searching and browsing tools, with linking capability to the full-text of SUBSCRIBED titles.

## HOW TO ACCESS SCOPUS FROM LIBRARY WEBSITE?



#### 3 Log in using UPMID

Support

Home



#### Go to lib.upm.edu.my









- Click letter 'S' to search Scopus
- Click on Scopus from the journal title list



# HOW TO SEARCH ARTICLE IN SCOPUS BY JOURNAL TITLE?



- From the 'Search within' dropdown, select 'Article Title'
- Enter your search terms into the 'Search documents' field (e.g. food security)
- 3 Select 'Search'





|                      |   |          | Article • Open |
|----------------------|---|----------|----------------|
|                      |   | $\Box$ 1 | Seasonality o  |
| Filters              |   |          | foods and fo   |
| Year                 |   |          | County, Keny   |
| Teal                 | • |          | Show abstrac   |
| Subject area         |   |          |                |
| Subject area         |   |          | Article • Open |
| Document type        |   | 2