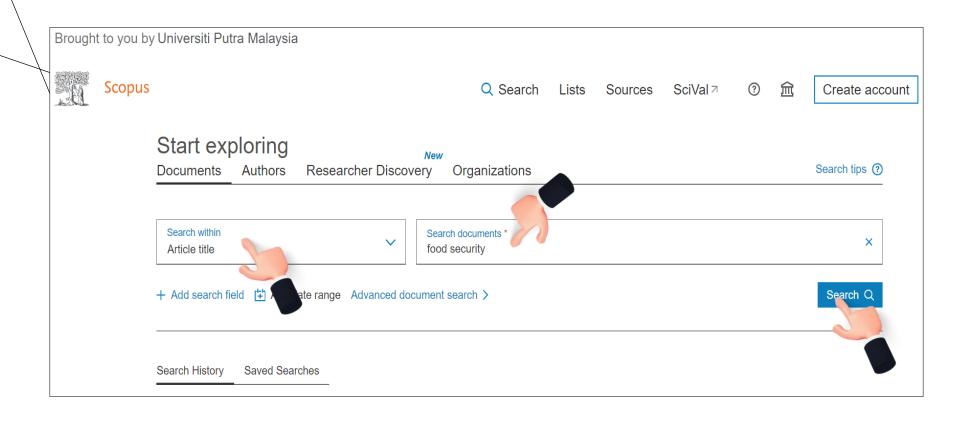

# HOW TO SEARCH ARTICLE IN SCOPUS BY JOURNAL TITLE?

- From the 'Search within' dropdown, select 'Article Title'
- Enter your search terms into the 'Search documents' field (e.g. food security)
- 3 Select 'Search'